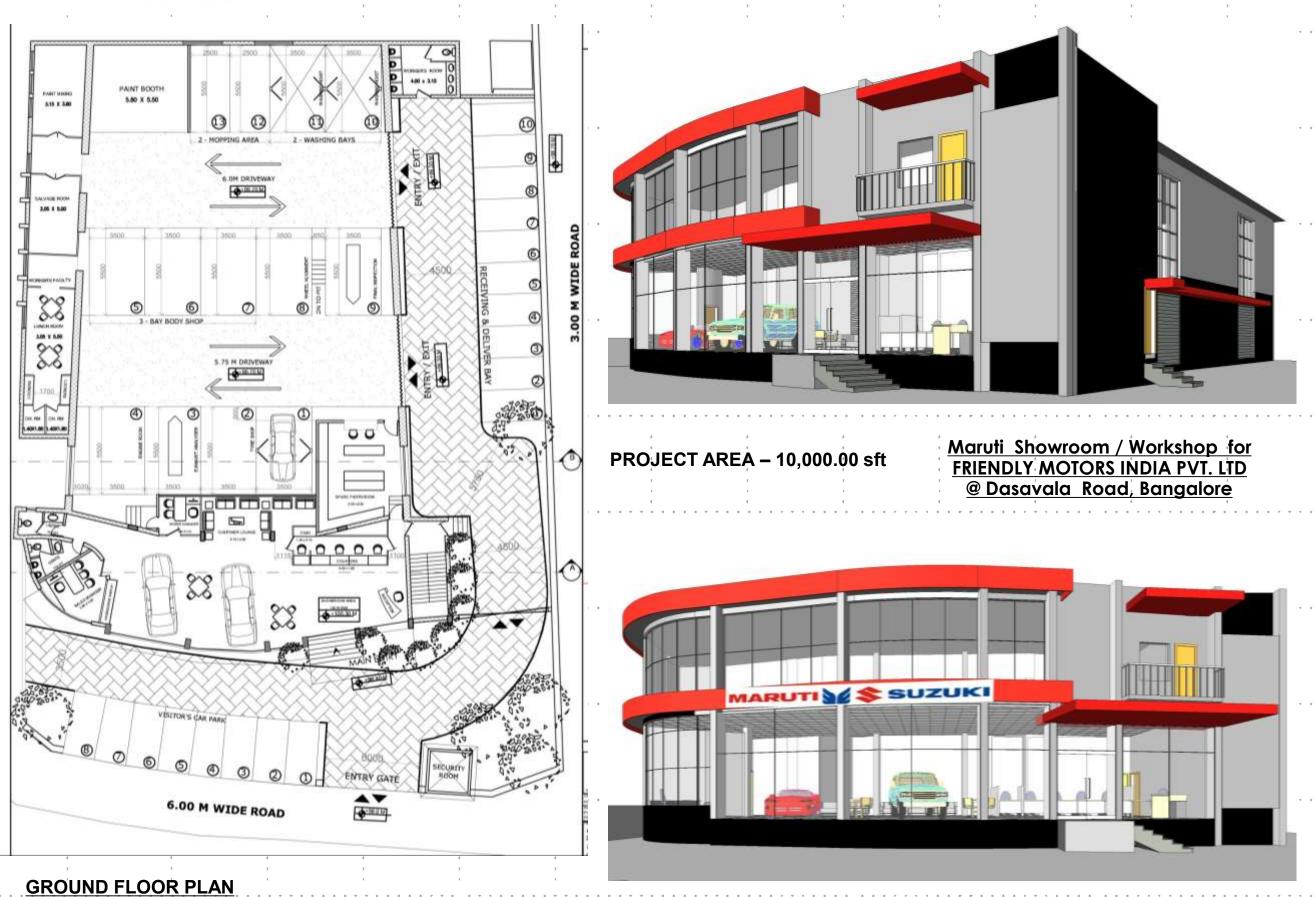

### Maruti Showroom & Workshop, Madikeri

Maruti Showroom / Workshop for FRIENDLY MOTORS INDIA PVT. LTD @ Dasavala Road, Bangalore

Bilekahalli, Bangalore