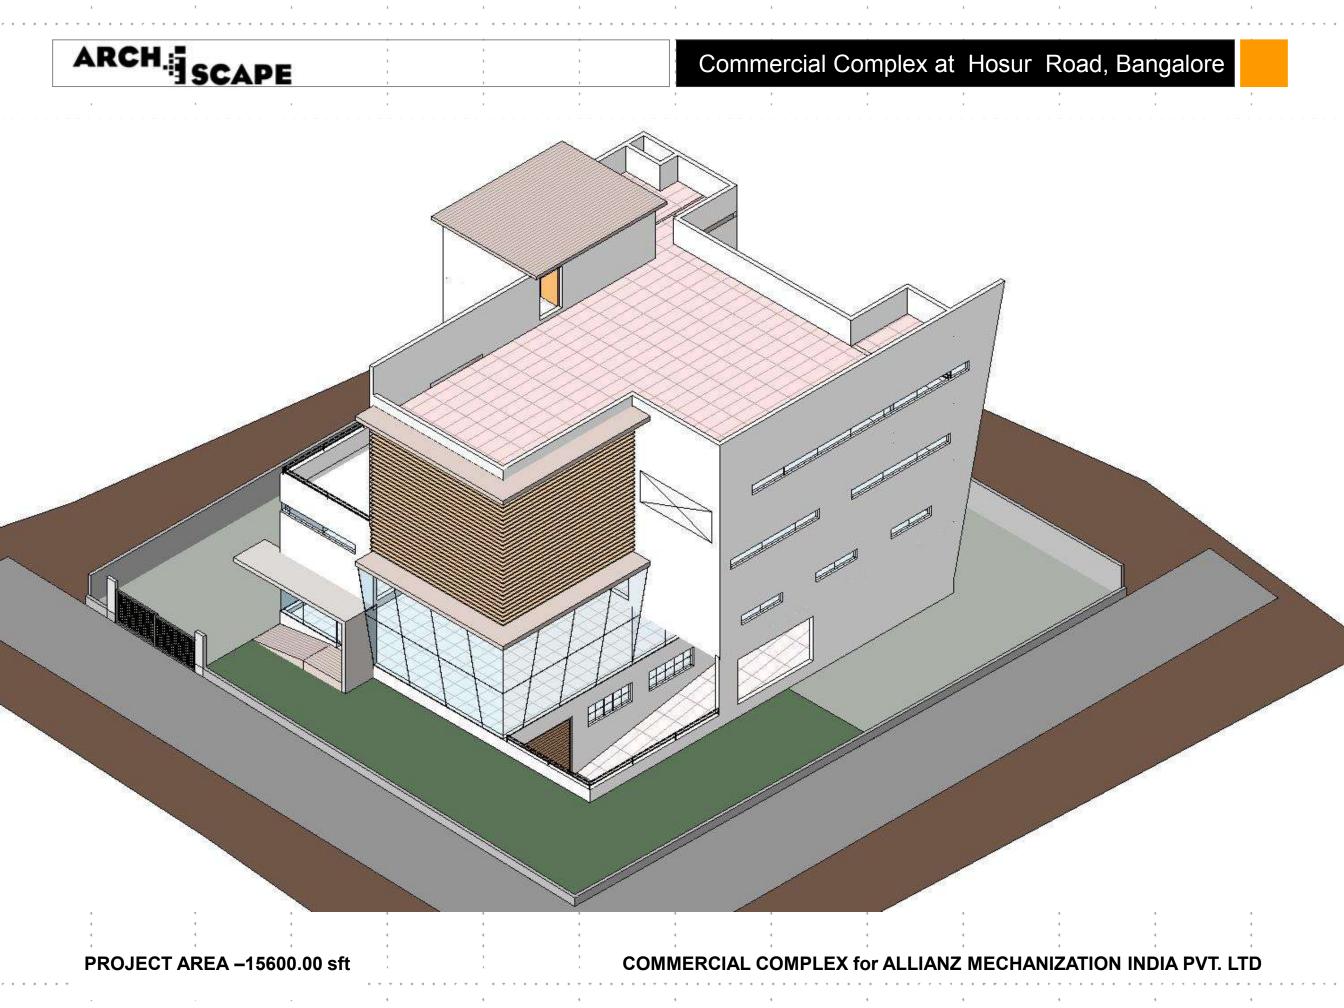

Our sense of accomplishment lies in articulating each client's aspirations and vision, goals, priorities and cost objectives through personalized design solutions and highquality-factory finish-implementation.







PROJECT AREA – 4000.00 sft

<u>Duplex Villa for</u> <u>Mr. Parvez Younis @ Eagleton</u> <u>Resorts, Bidadi</u>





### Villa at Eagleton Resorts, Bidadi

### Villa at Eagleton Resorts, Bidadi

1





<u>Duplex Villa for</u> <u>Mr. Parvez Younis @ Eagleton Resorts, Bidadi</u>









<u>Duplex Villa for</u> <u>Mr. Parvez Younis @ Eagleton Resorts, Bidadi</u>



### Villa at Eagleton Resorts, Bidadi







Apartment for Mr. Deepak Mahadevan @ Bilekahalli, Bangalore.



### Apartment at Anugraha Layout, Bangalore





# ARCH



### Apartment at Anugraha Layout, Bangalore









## ARCH.

## 0 395. 84 0 (0.0) 62 SVD UP 0 雜 ----E FIRST FLOOR PLAN PROJECT AREA - 4200.00 sft 0

ALTERNATE VIEW

0 0  $\odot$ -048×1588.008 SECOND FLOOR PLAN 0 0 o 0

GROUND FLOOR PLAN

0.01 0.01 2 27' - 117 100 B 100 B 100 B CARLONG HALL 10" - 5

**VIEW - 02** 

VIEW - 01

Multi Dwelling at Raja Rajeshwarinagar, Bangalore

## ARCH.

Maruti Showroom & Workshop, Madikeri



## ARCH.

### Maruti Showroom & Workshop, Madikeri









Maruti Showroom / Workshop for FRIENDLY MOTORS INDIA PVT. LTD @ Dasavala Road, Bangalore







Bilekahalli, Bangalore