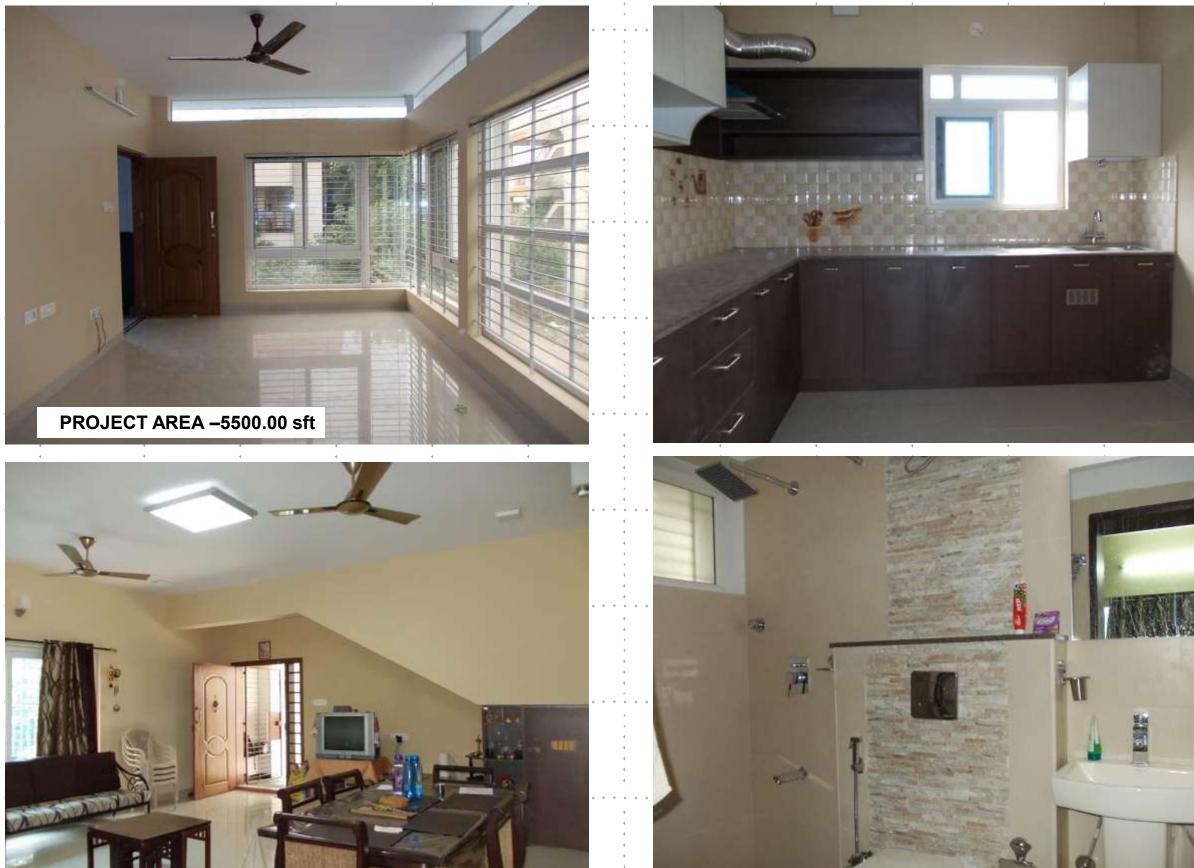

PROJECT AREA – 4000.00 sft

<u>Duplex Villa for</u> <u>Mr. Parvez Younis @ Eagleton</u> <u>Resorts, Bidadi</u>