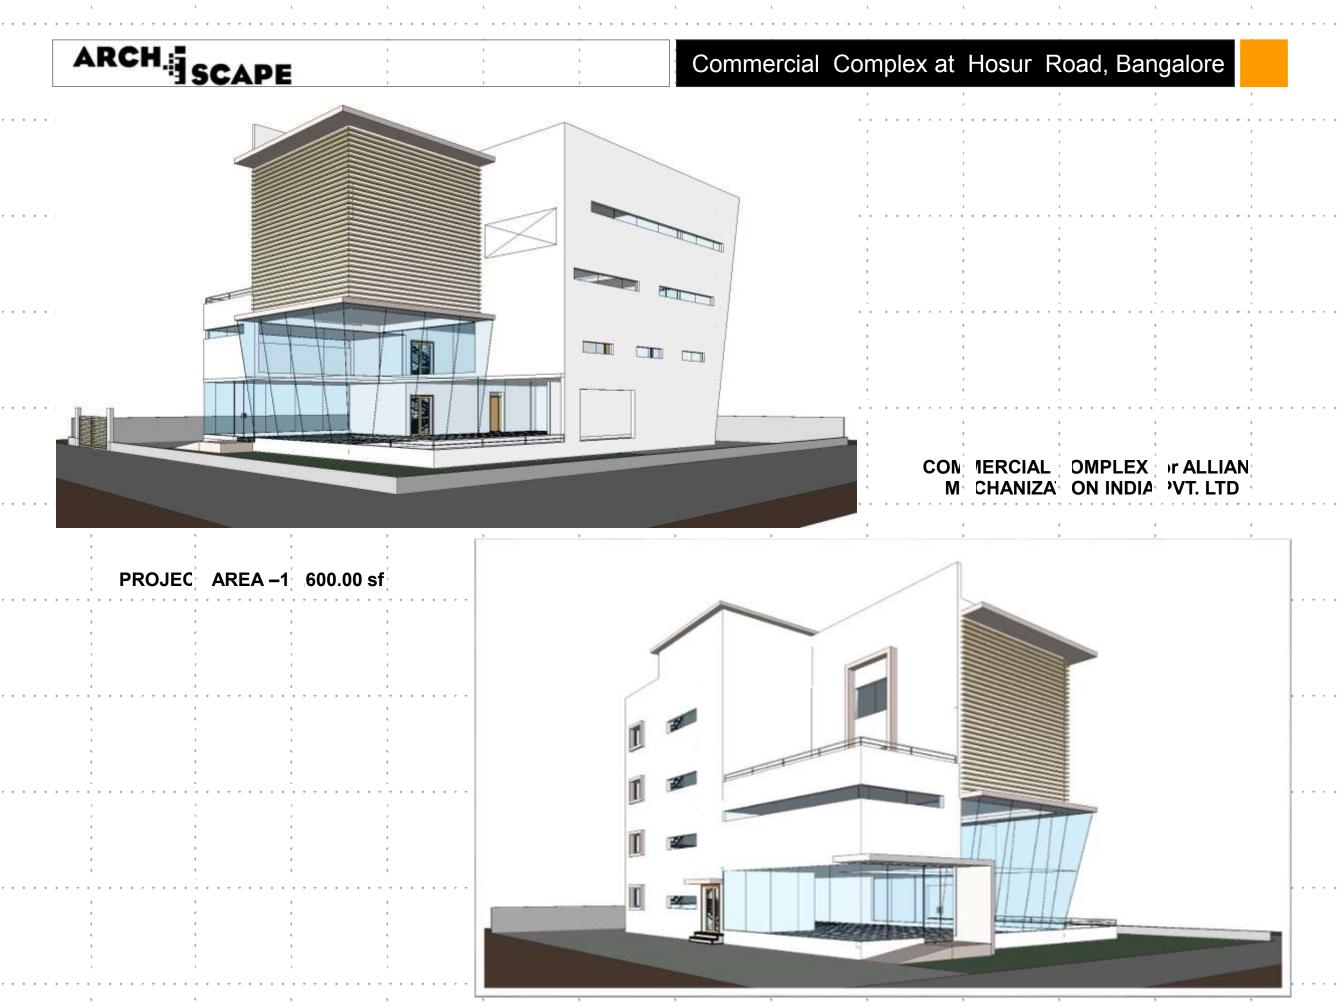

ur sense of accomplishment lies in articulating each client's aspirations and vision, goals, priorities and cost objectives through personalized design solutions and highquality-factory finish-implementation.







PROJECT AREA – 4000.00 sft

<u>Duplex Villa for</u> <u>Mr. Parvez Younis @ Eagleton</u> <u>Resorts, Bidadi</u>





### Villa at Eagleton Resorts, Bidadi

### Villa at Eagleton Resorts, Bidadi

1





<u>Duplex Villa for</u> <u>Mr. Parvez Younis @ Eagleton Resorts, Bidadi</u>









<u>Duplex Villa for</u> <u>Mr. Parvez Younis @ Eagleton Resorts, Bidadi</u>



### Villa at Eagleton Resorts, Bidadi







Apartment for Mr. Deepak Mahadevan @ Bilekahalli, Bangalore.



### Apartment at Anugraha Layout, Bangalore





# ARCH



### Apartment at Anugraha Layout, Bangalore









## ARCH.

## 0 395. 84 0 (0.0) 62 SVD UP 0 雜 ----E FIRST FLOOR PLAN PROJECT AREA - 4200.00 sft 0

ALTERNATE VIEW

0 0  $\odot$ -048×1588.008 SECOND FLOOR PLAN 0 0 o 0

GROUND FLOOR PLAN

0.01 0.01 2 27' - 117 100 B 100 B 100 B CARLONG HALL 10" - 5

**VIEW - 02** 

VIEW - 01

Multi Dwelling at Raja Rajeshwarinagar, Bangalore

## ARCH.

Maruti Showroom & Workshop, Madikeri



## ARCH.

### Maruti Showroom & Workshop, Madikeri









Maruti Showroom / Workshop for FRIENDLY MOTORS INDIA PVT. LTD @ Dasavala Road, Bangalore







Bilekahalli, Bangalore