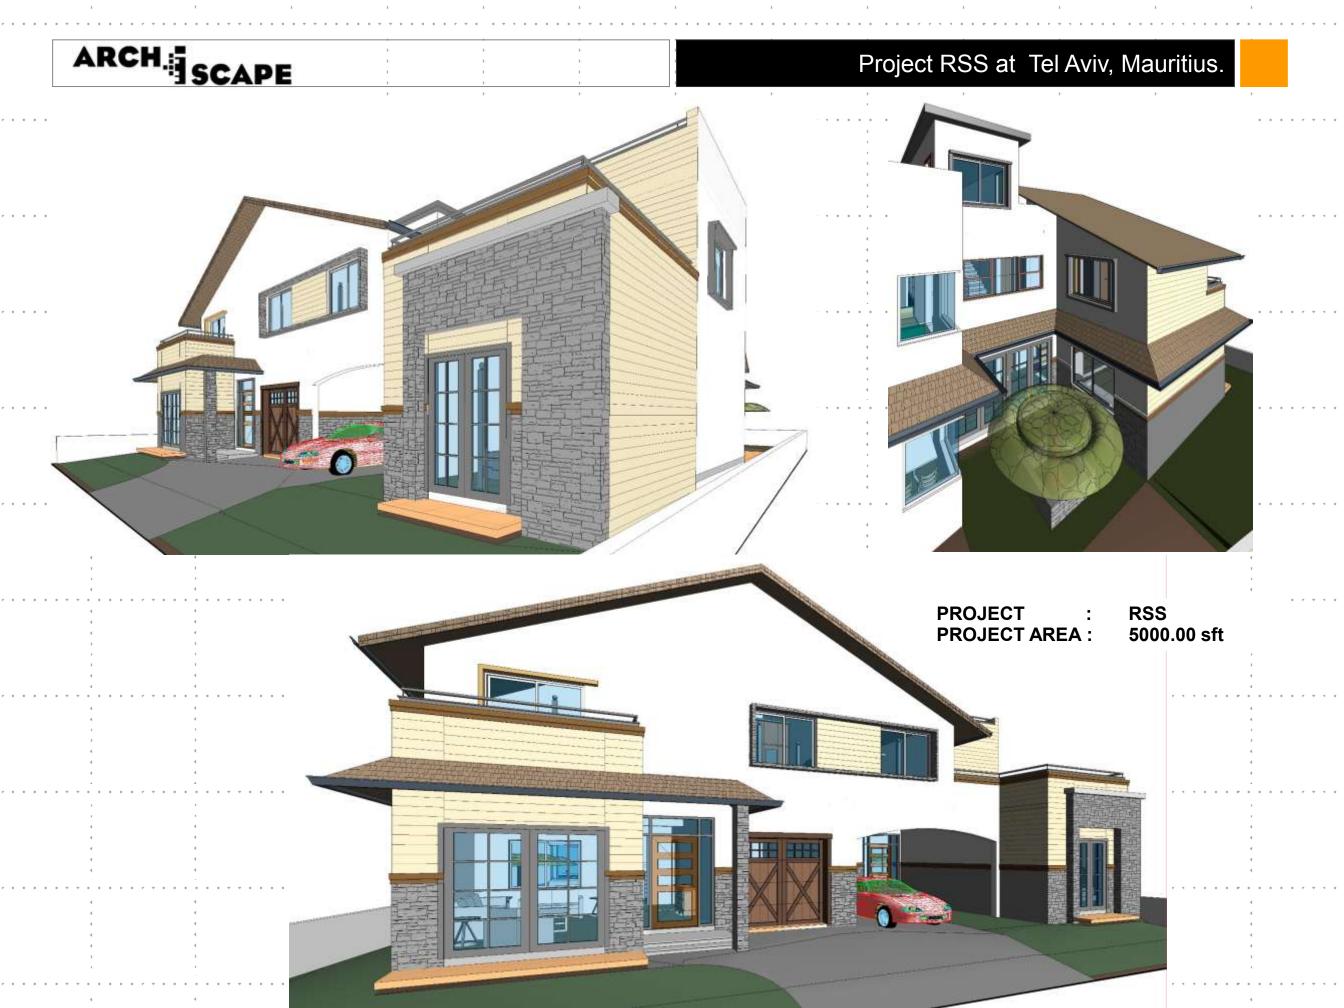

PROJECT AREA – 4000.00 sft

<u>Duplex Villa for</u> <u>Mr. Parvez Younis @ Eagleton</u> <u>Resorts, Bidadi</u>