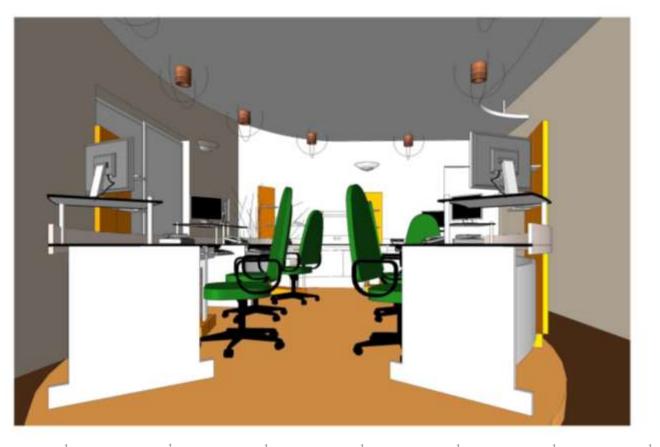

# Mandgi Associates, Bangalore

Office Interiors for MANDGI ASSOCIATES @ Kumarakrupa Road, Bangalore

> PROJECT AREA – 4500.00 sft

RECEPTION & FRONT OFFICE AREAS

# Mandgi Associates, Bangalore