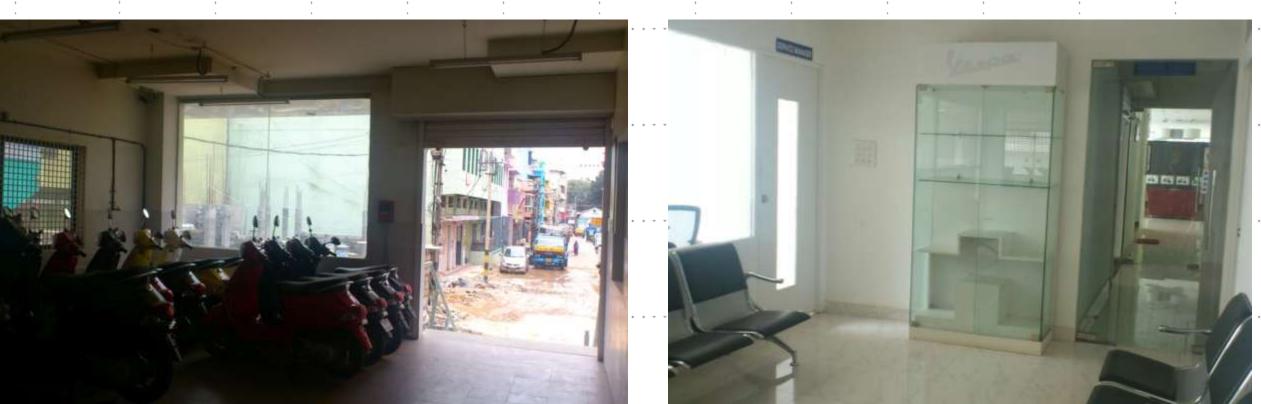

WORKSHOP

**SERVICE AREA** 

PROJECT AREA – 2000.00 sft Workshop for PIAGGIO VESPA @ Lalbagh Road, Bangalore

CU: OMER : RVICE REA BACK OFFICE