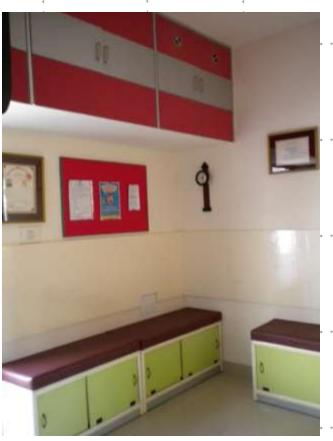

# Mandgi Associates, Bangalore

Office Interiors for MANDGI ASSOCIATES @ Kumarakrupa Road, Bangalore

> PROJECT AREA – 4500.00 sft

RECEPTION & FRONT OFFICE AREAS

# Mandgi Associates, Bangalore