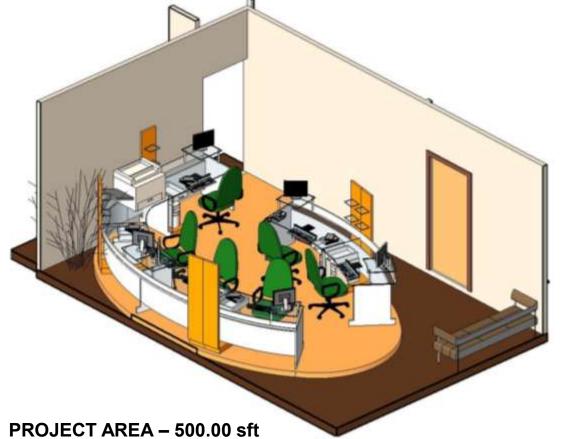

### PROJECT AREA – 700.00 sft

Facility for

ULTRASOUND SCAN & GYNECOLOGIST CONSULTATION @ Arekere, Bangalore

CONSULTATION RM

# Karthik Clinic & Ultrasound Scan Centre, Bangalore