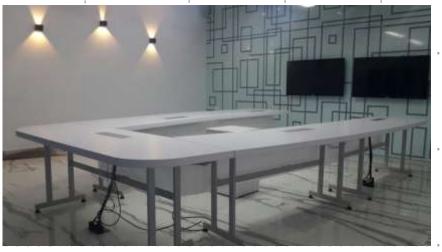

# Bosch India Pvt. Ltd, Bangalore

PROJECT AREA – 650.00 sft

<u>Conference Facility for</u> <u>BVC OFFICE at BOSCH INDIA PVT. LTD</u> @ Adugodi, Bangalore