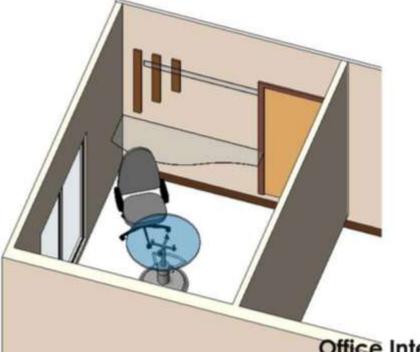

# ARCH. SCAPE

PROJECT AREA – 200.00 sft

Office Interiors for Judge @ Sanjaynagar, Bangalore

# Judge's Office Interiors, Bangalore