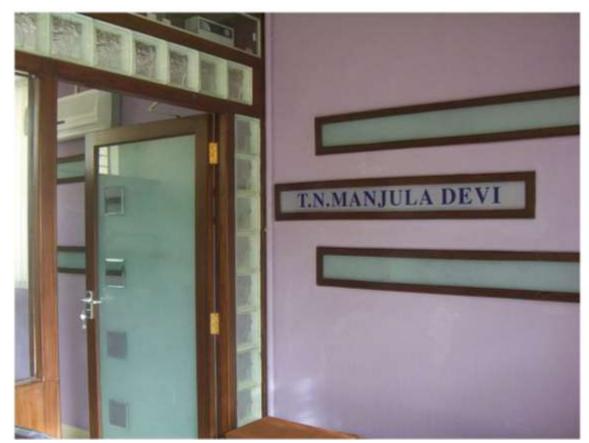

# ARCH. SCAPE

PROJECT AREA – 200.00 sft

Office Interiors for Judge @ Sanjaynagar, Bangalore

# Judge's Office Interiors, Bangalore