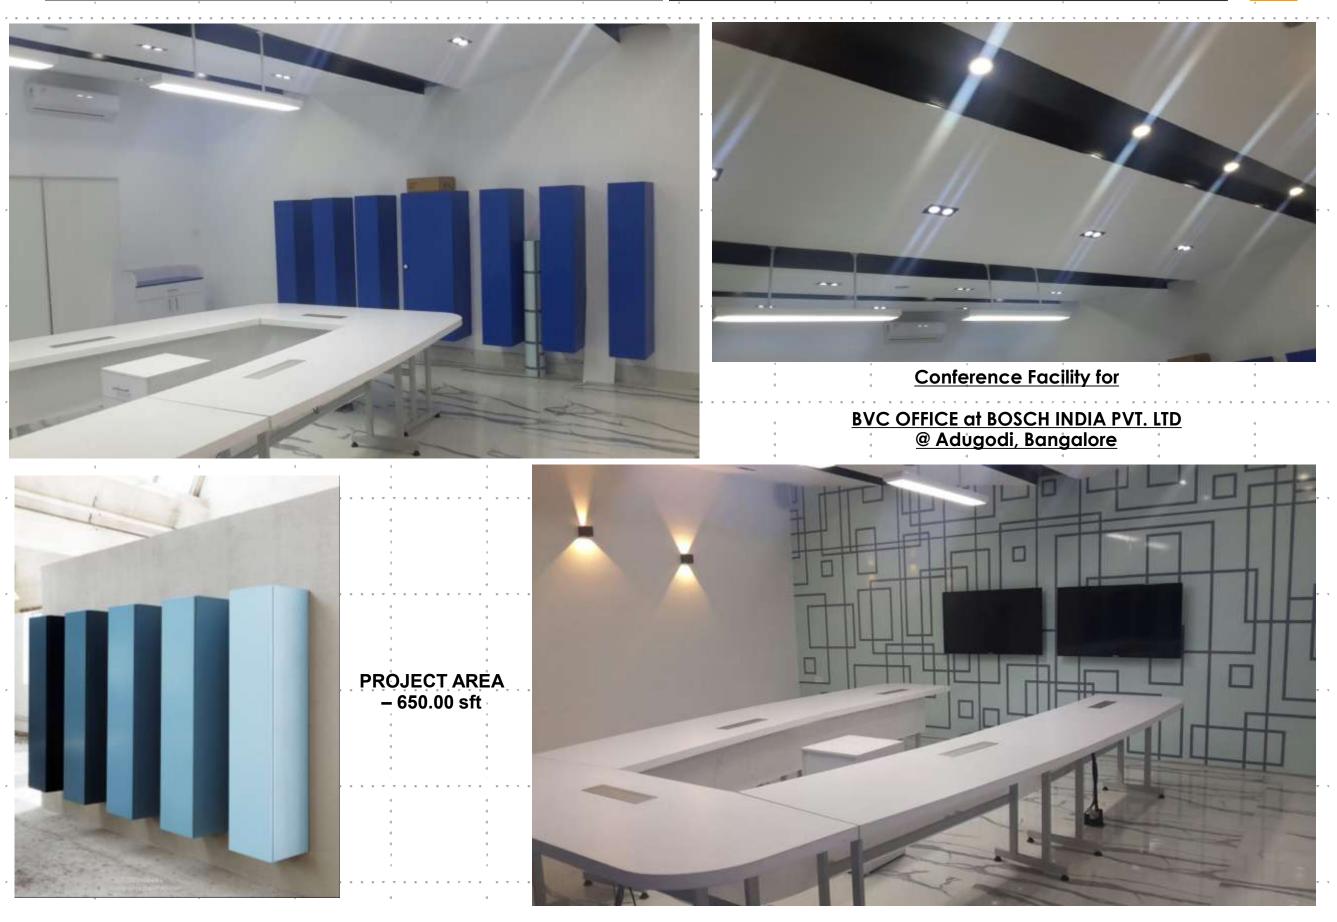

# Bosch India Pvt. Ltd, Bangalore

PROJECT AREA – 650.00 sft

<u>Conference Facility for</u> <u>BVC OFFICE at BOSCH INDIA PVT. LTD</u> @ Adugodi, Bangalore