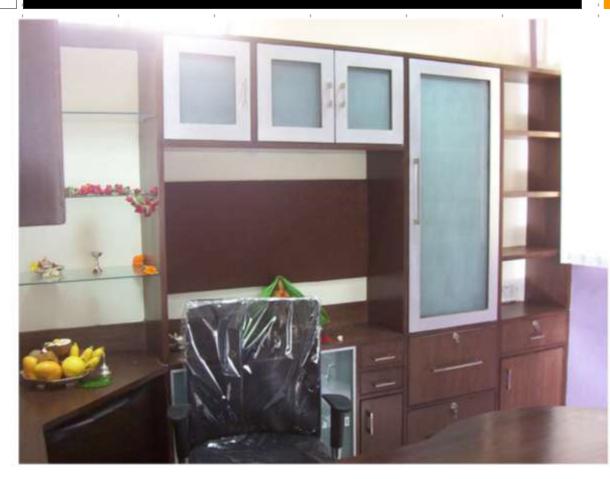

# ARCH. SCAPE

PROJECT AREA – 200.00 sft

Office Interiors for Judge @ Sanjaynagar, Bangalore

# Judge's Office Interiors, Bangalore