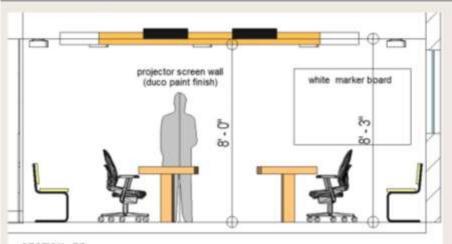

# Bosch India Pvt. Ltd, Bangalore

<u>Conference Facility at PT office</u> <u>BOSCH INDIA PVT. LTD</u> @ Audugodi, Bangalore

PROJECT AREA - 800.00 sft

SECTION - BB

Conference Facility at PT office for BOSCH INDIA PVT. LTD @ Audugodi, Bangalore