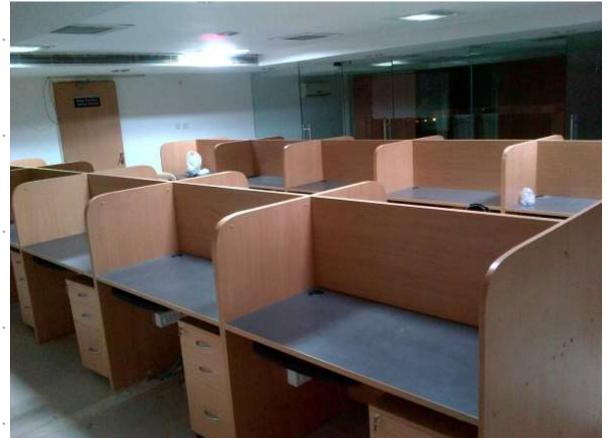

# Mandgi Associates, Bangalore

Office Interiors for MANDGI ASSOCIATES @ Kumarakrupa Road, Bangalore

> PROJECT AREA – 4500.00 sft

RECEPTION & FRONT OFFICE AREAS

# Mandgi Associates, Bangalore