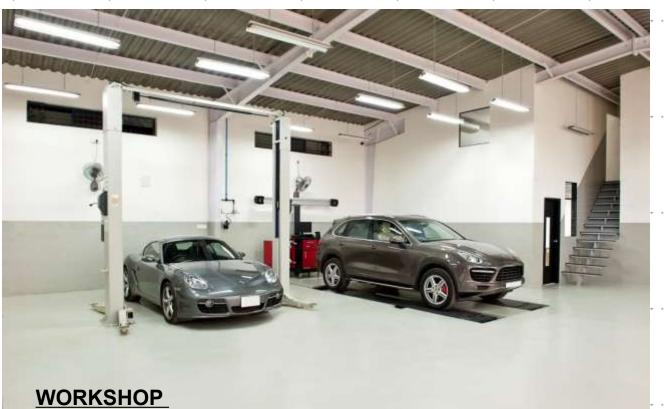

WORKSHOP

**SERVICE AREA** 

PROJECT AREA – 2000.00 sft Workshop for PIAGGIO VESPA @ Lalbagh Road, Bangalore

CU: OMER : RVICE REA BACK OFFICE