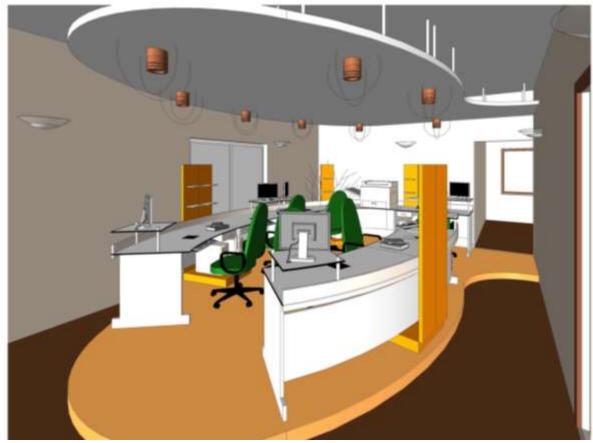

# Mandgi Associates, Bangalore

Office Interiors for MANDGI ASSOCIATES @ Kumarakrupa Road, Bangalore

> PROJECT AREA – 4500.00 sft

RECEPTION & FRONT OFFICE AREAS

# Mandgi Associates, Bangalore