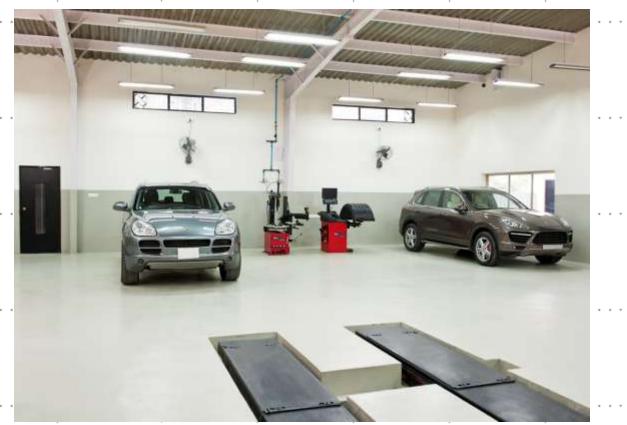

### Porsche After Sales Facility for FRIENDLY AUTOMOTIVES INDIA PVT. LTD @ Bommanahalli, Bangalore

PROJECT AREA - 7000.00 sft

WORKSHOP

**SERVICE AREA** 

PROJECT AREA – 2000.00 sft Workshop for PIAGGIO VESPA @ Lalbagh Road, Bangalore

CU: OMER : RVICE REA BACK OFFICE