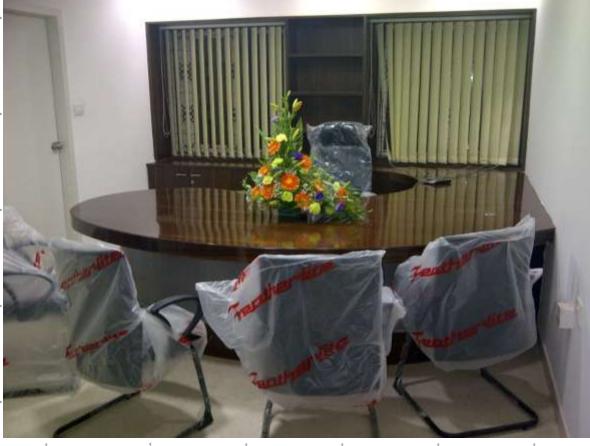

# Bosch India Pvt. Ltd, Bangalore

PROJECT AREA – 650.00 sft

<u>Conference Facility for</u> <u>BVC OFFICE at BOSCH INDIA PVT. LTD</u> @ Adugodi, Bangalore